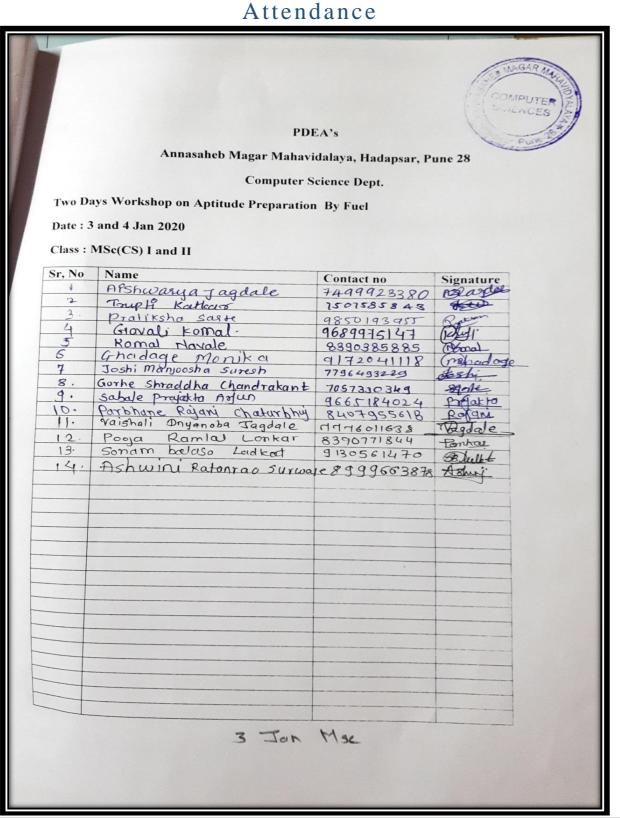

|              |    |

**76 |** Page

# Career Counselling Workshop on Aptitude Skill Development



## Career Counselling Workshop on Aptitude Skill Development Attendance



78 | Page

## Career Counselling Workshop on Aptitude Skill Development Attendance

|            | Lioo , dino                                       |               | SHA MAGAR ALL   |
|------------|---------------------------------------------------|---------------|-----------------|
|            | PDEA                                              | 's            | SCIENCER S      |
|            | A                                                 | Inc. Hadapsar | Pune 28         |
|            | Annasaheb Magar Mahavida                          |               | , Tune 20       |
|            | Computer Scie                                     | ence Dept.    | Pune            |
| Two Days   | Workshop on Aptitu