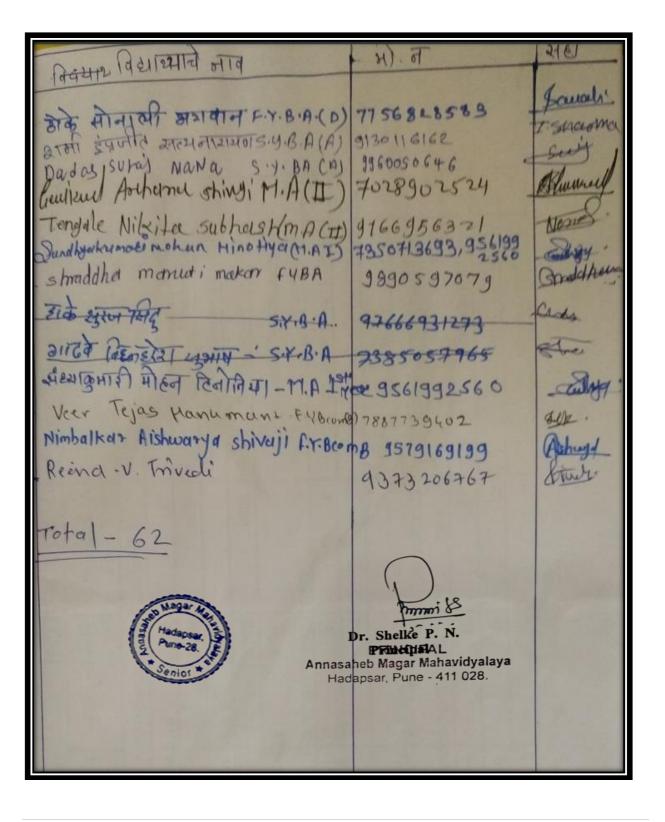

### Attendance

|                                 | पुणे जिल्हा शिक्षण मंडळावे,<br>अण्णासाहेब मगर महाविद्यालय, हडपसर, पुणे-२८<br>स्पर्धा परीक्षा विभाग |                                                                                                                                                                                                                                                                                                                                                                                                                                                                                                                                                                                                                                                                                                     |                |               |
|---------------------------------|----------------------------------------------------------------------------------------------------|-----------------------------------------------------------------------------------------------------------------------------------------------------------------------------------------------------------------------------------------------------------------------------------------------------------------------------------------------------------------------------------------------------------------------------------------------------------------------------------------------------------------------------------------------------------------------------------------------------------------------------------------------------------------------------------------------------|----------------|---------------|
|                                 | स्पर्धा परीक्षेची उपस्थि                                                                           |                                                                                                                                                                                                                                                                                                                                                                                                                                                                                                                                                                                                                                                                                                     | <b>१</b> ९     |               |
| SR NO                           | NAME OF THE STU                                                                                    |                                                                                                                                                                                                                                                                                                                                                                                                                                                                                                                                                                                                                                                                                                     | CLASS          | SIGNATURE     |
| 01                              | Pathaze Jioti Eknath                                                                               |                                                                                                                                                                                                                                                                                                                                                                                                                                                                                                                                                                                                                                                                                                     | F1ba.D         | Popilde       |
| 02                              | Vaishnavi Dryaneshware                                                                             |                                                                                                                                                                                                                                                                                                                                                                                                                                                                                                                                                                                                                                                                                                     | FYBBA          | NO CONTRACTOR |
| 03                              |                                                                                                    | 8329284966                                                                                                                                                                                                                                                                                                                                                                                                                                                                                                                                                                                                                                                                                          | FY BCOM        | tatal         |
| 04                              | BHOSALE SHIVANI SURES                                                                              |                                                                                                                                                                                                                                                                                                                                                                                                                                                                                                                                                                                                                                                                                                     |                | Aimer         |
| 05                              | Malvadkar shraddha shekhar                                                                         |                                                                                                                                                                                                                                                                                                                                                                                                                                                                                                                                                                                                                                                                                                     |                | osta lilla    |
| 06                              | Ranchal Vaishnavi Dultaba                                                                          |                                                                                                                                                                                                                                                                                                                                                                                                                                                                                                                                                                                                                                                                                                     |                | Hanchel.      |
| 07                              | doubta Ashok walkors                                                                               | 7219529208                                                                                                                                                                                                                                                                                                                                                                                                                                                                                                                                                                                                                                                                                          | F.Y.B.A        | Aunikaie      |
| 08                              | Tejaswini fondunas Borton                                                                          | 2922277933                                                                                                                                                                                                                                                                                                                                                                                                                                                                                                                                                                                                                                                                                          | EV.R.A         | Barlast       |
| 09                              |                                                                                                    |                                                                                                                                                                                                                                                                                                                                                                                                                                                                                                                                                                                                                                                                                                     | 5-y.B.A        | Themplan      |
| 10                              | Rutuja suresh Bankar                                                                               | 9075192012                                                                                                                                                                                                                                                                                                                                                                                                                                                                                                                                                                                                                                                                                          | S. Y.B.A       | A S Bankar    |
| 11                              |                                                                                                    | and the second se | S.Y.B.A        | Anoladie      |
| 12                              |                                                                                                    | 98 5822345858                                                                                                                                                                                                                                                                                                                                                                                                                                                                                                                                                                                                                                                                                       |                | Famas         |
| 13                              | 0                                                                                                  | 3021033681                                                                                                                                                                                                                                                                                                                                                                                                                                                                                                                                                                                                                                                                                          | S. y. B. (070) | Rit 1         |
| 14                              |                                                                                                    | 9637533218                                                                                                                                                                                                                                                                                                                                                                                                                                                                                                                                                                                                                                                                                          | S.Y.B(Om(c)    | tintus        |
| 15                              | Navgire Rubija Bhausaheb                                                                           | 9175974877                                                                                                                                                                                                                                                                                                                                                                                                                                                                                                                                                                                                                                                                                          | SY-B(om(c)     | stetung.      |
| 16                              |                                                                                                    |                                                                                                                                                                                                                                                                                                                                                                                                                                                                                                                                                                                                                                                                                                     | SY. Brom (C).  | Aprilar       |
| 17                              | Changan Sanjivani Granest                                                                          |                                                                                                                                                                                                                                                                                                                                                                                                                                                                                                                                                                                                                                                                                                     | FYB (om()      | aherges       |
| 18                              |                                                                                                    | 1218925900                                                                                                                                                                                                                                                                                                                                                                                                                                                                                                                                                                                                                                                                                          | F.Y. Bosnes    | Altople       |
| 19                              | Tanopure Peatiksha Peaka                                                                           | h 1038850141                                                                                                                                                                                                                                                                                                                                                                                                                                                                                                                                                                                                                                                                                        | Fy B com(c)    | tapute        |
| 20                              |                                                                                                    | 7057176769                                                                                                                                                                                                                                                                                                                                                                                                                                                                                                                                                                                                                                                                                          | TYBES          | delle         |
| 21                              | Nigade mayuri B.                                                                                   | 9130418816                                                                                                                                                                                                                                                                                                                                                                                                                                                                                                                                                                                                                                                                                          | TYBES          | Bestynke.     |
| 22                              |                                                                                                    | 8788428118                                                                                                                                                                                                                                                                                                                                                                                                                                                                                                                                                                                                                                                                                          | TYBCS          | Almahadin     |
| 23                              | Chatur Agati Sudam is                                                                              | 698847935                                                                                                                                                                                                                                                                                                                                                                                                                                                                                                                                                                                                                                                                                           | TYBES          | Mature        |
| NAME & SIGNATURE OF THE TEACHER |                                                                                                    |                                                                                                                                                                                                                                                                                                                                                                                                                                                                                                                                                                                                                                                                                                     |                |               |